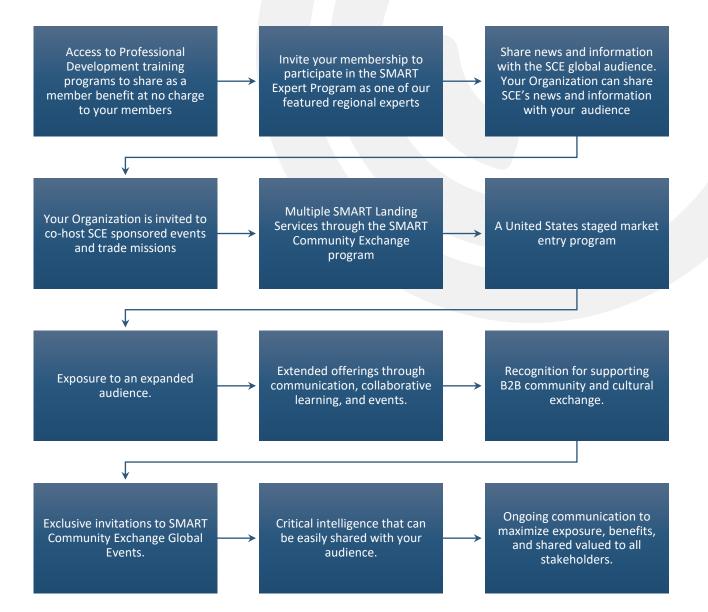

### SMARTx Partner Organizations

SMART Gateway Cities – Government Agencies, Educational Institutions - Chambers of Commerce – World Trade Centers – Professional Associations

- Share information and multiple benefits with your stakeholders and audience
- Join partnered communications program to share your information and events with international audience
- Be recognized as a SMART Community, SMART Gateway City, SMART Expert
- Lead SMART trade, investment, tourism economic development, education, workforce training, cultural exchange in your region

### SMARTx Partner Benefits

- Share your information, news, resources and Press Releases
- Participate in SMART Community programs, events, trade missions
- Promote SMART trade, investment, tourism, education, cultural exchange
- Target potential customers, growth markets, strategic partners, influencers
- Provide SMART Speakers, Experts, and Soft-Landing Services in your region
- Host SMART trade delegations, media, events, and conferences in your region